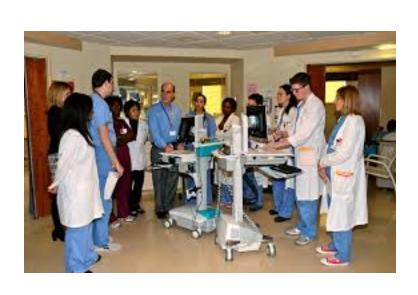

Sometimes my doctors come into my room to check my body and talk with Mom and Dad. Maybe there will be a lot of doctors or maybe there will just be 1 or 2. It's okay if lots of people are in my room. They are here to help me feel healthy and strong!