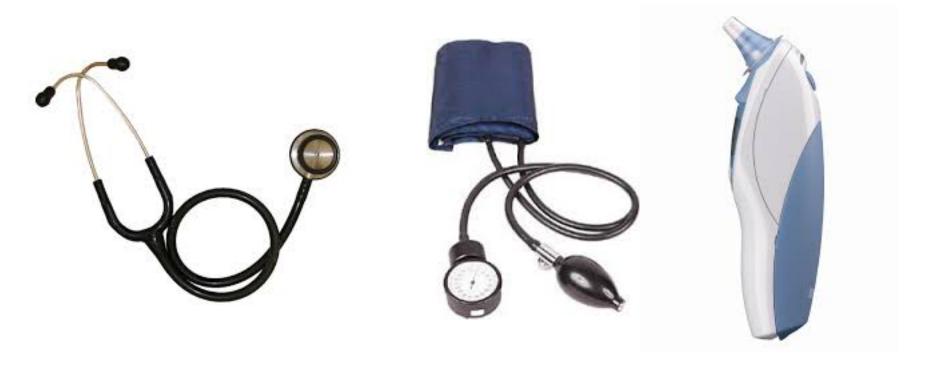

Sometimes my nurses have to check my body with special tools. They will take my temperature in my ear and listen to my stomach, chest, and back with a stethoscope. Sometimes, I also need to wear a blood pressure cuff.