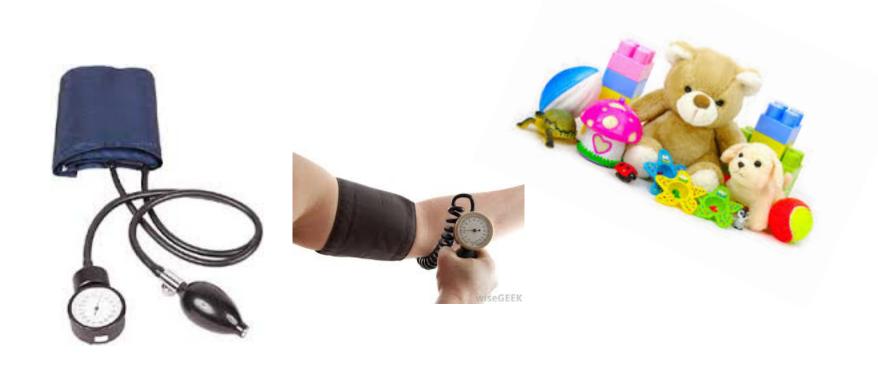

The blood pressure cuff can feel funny and tight, but I will always be safe! Using the cuff is fast and when I'm done, maybe I can go back to playing or doing something I like.

Sometimes, my nurses have to come into my room when I am sleeping. Maybe I will wake up when they come into my room to check my body. It's okay if I wake up. Mom or Dad will be with me too, so I can feel safe and happy at night.

## I am at Boston Children's Hospital so I can feel better. Many things will happen while I am at the hospital

I will stay in a new room at the hospital. I have so many fun things inside my room like my bed, my TV, my Legos, and lots of toys!