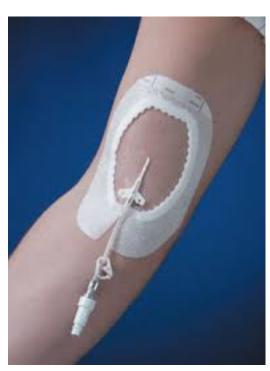

Mom and Dad will be with me at the hospital. I will meet many new people too. I will meet doctors and nurses and other new friends who will help take care of me at the hospital.

Sometimes I have to do things that I don't like when I am at the hospital. Maybe I will need special tubes on my body. Maybe I will need special tape on my body too. If I feel sad about the tubes and tape, I can tell Mom and Dad.